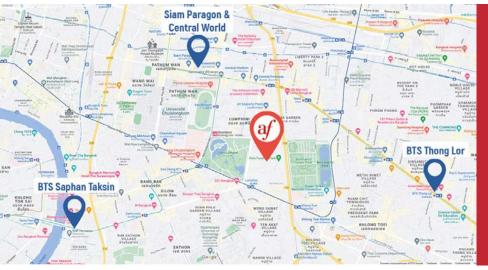

### **SERVICES**

- · Certified translation
- · Café restaurant
- Media library
- Bookstore
- · Space rental
- · Campus France

ALLIANCE FRANÇAISE BANGKOK 179 Thanon Witthayu, Bangkok (MRT Lumphini exit 3) - Free parking