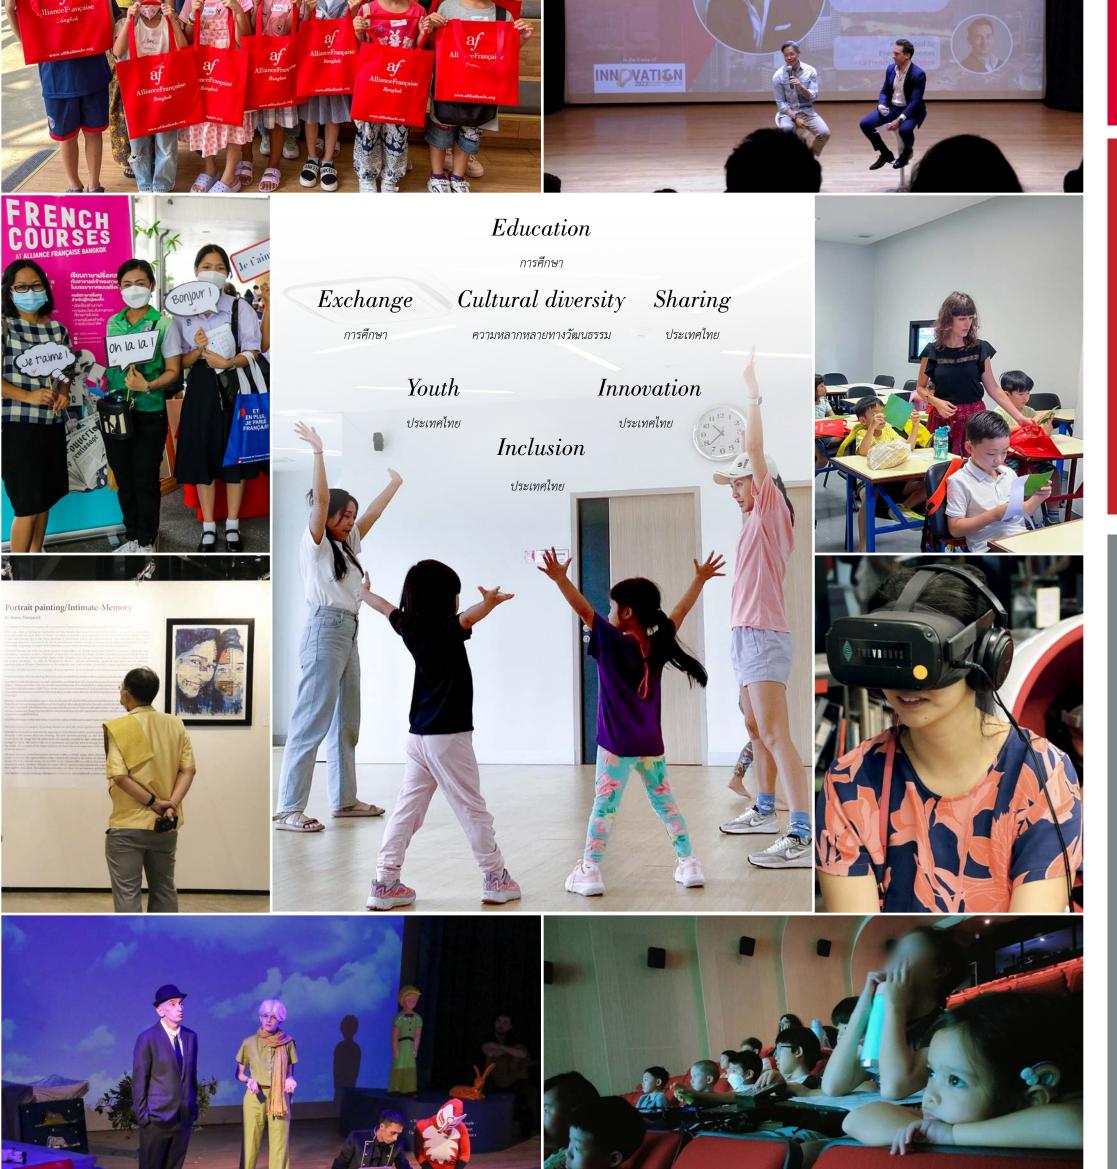

### **OUR SERVICES**

A wide choice of activities for kids and adults in French, Thai and/or English

### **COURSES AND ACTIVITIES FOR ADULTS, TEENS** AND CHILDREN (FROM 3 YEARS OLD)

- French courses Art workshops
- Thai courses
- Fashion courses Holidays camps (language & art)
- Dance courses

### **CULTURAL ACTIVITIES**

- Exhibitions Shows
- Conferences • Concerts
- Cinema

### **SERVICES**

- Certified translation
- Café restaurant
- Media library
- Bookstore
- Space rental
- Campus France

- Kids activities

Thai young adults, interested in French language and culture, travel, gastronomy and luxury