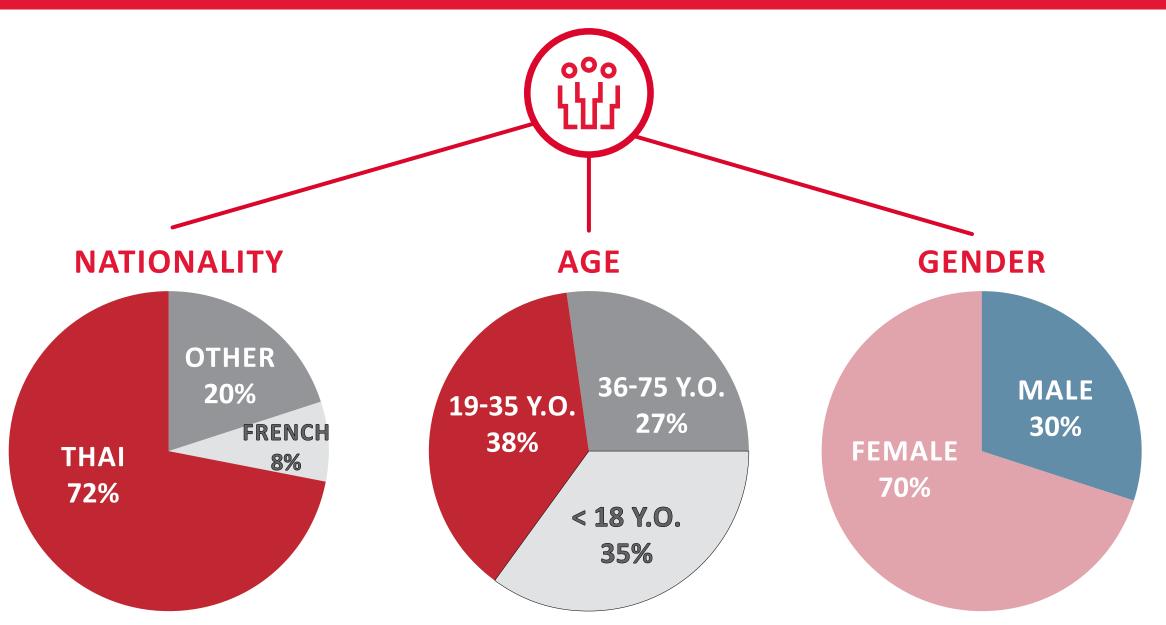

# INTERESTS

Education, Culture, Social, Entertainment

CHARACTERISTICS Upper Class, Affluent, Educated