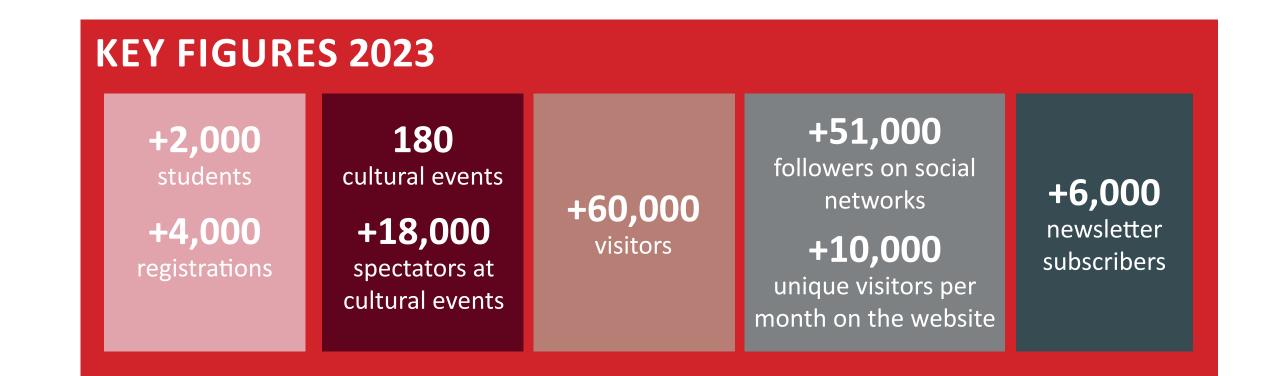

### **YOUR VISIBILITY** accross multiple channels

AF website

+11,000 unique visitors per month

+51,000

followers on social networks

Facebook 36K | Instagram 4K | Line 7K | Others 4K

# AF social media & Newsletter

📭 f 🞯 J 🕅 in

+6,000 newsletter subscribers Onsite

+2,000 students

180 cultural events +60,000 visitors

+18,000 spectators at cultural events

|                                                                                                                           | PACKAGE PER EVENT    |                     |                   |                              |                                                                         | 12          | MONTH PACKA | ONTH PACKAGE |  |
|---------------------------------------------------------------------------------------------------------------------------|----------------------|---------------------|-------------------|------------------------------|-------------------------------------------------------------------------|-------------|-------------|--------------|--|
| Cultural Events Sponsorship                                                                                               | 30,000 THB           | 20,000 THB          | 10,000 THB        | Club des partenaires         |                                                                         | GOLD        | SILVER      | BRO          |  |
| Company name/logo on event flyer and promotion                                                                            | Х                    | Х                   | Х                 |                              |                                                                         | 200,000 THB | 100,000 THB | 50,00        |  |
| Mention in the opening speech                                                                                             | X                    | Х                   | X                 | Exposure onsite              | Logo displayed in AF :<br>building, language courses brochure, fairs    | Х           | Х           |              |  |
| Sampling and/or product placement at the event                                                                            | X                    | Х                   |                   |                              | Logo displayed on screen before film screening                          | Х           | Х           |              |  |
| Booth at the event                                                                                                        | X                    |                     |                   |                              | Your brochure/flyer displayed at promotions area (G Floor)              | х           | x           | )            |  |
|                                                                                                                           |                      | $\sim 1$            |                   |                              | One exhibitor booth at AF's fair (1 to 4 fairs per year)                | Х           | Х           |              |  |
| One shot Brand visibility campaign<br>One post on our Facebook page, your custom image with one link (maximum 600         | 10,000 THB           |                     |                   | Exposure via internet        | Logo displayed on AF website : Home page and the<br>Partners' Club page | Х           | х           | >            |  |
| characters, including spaces)                                                                                             |                      |                     |                   | Exposure via newsletter      | Logo displayed on AF newsletter                                         | Х           | Х           | >            |  |
| One advertisement in our weekly newsletter, your custom image with one link<br>(maximum 600 characters, including spaces) | 10,000 THB           |                     |                   | Other advantages             | Free half day usage of auditorium                                       | Х           |             |              |  |
| Flyers displayed at promotions area (G Floor) for one month                                                               | 4,000 THB            |                     |                   | 3                            | 20% discount for the auditorium rental at AF (up to 4 times)            | Х           | Х           |              |  |
| The cultual post/ad will be idintified as "Partner post".                                                                 |                      |                     |                   |                              | 4 Extensive French classes (24 hrs)                                     | Х           |             |              |  |
| Alliance Française Bangkok reserves the right to reject any publication and partnership that do                           | not conform to its y | alues and missions  | at its discretion |                              | 10 tickets for 4 Alliance Française Bangkok's events                    | Х           |             |              |  |
| Annunce i runçuise bungkok reserves the right to reject any publication and partnership that do                           |                      | uiues unu missions, |                   |                              | Permanent invitations to exhibition openings                            | Х           |             |              |  |
|                                                                                                                           |                      |                     |                   |                              | 10 AF individual member cards                                           | Х           |             |              |  |
|                                                                                                                           |                      |                     |                   | Exposure via cultural Events | Discount on Cultural Events Sponsorship packages                        | 50%         | 30%         | 10           |  |

### YOUR VISIBILITY accross multiple channels

AF website

+11,000 unique visitors per month

AF social media & Newsletter

+51,000 followers on social networks

🖤 f 🛛 J 🕅 in Facebook 36K | Instagram 4K | Line 7K | Others 4K

## **II- LE CLUB DES PARTENAIRES** (The Partners' Club)

| retion. |
|---------|
|         |

+6,000 newsletter

subscribers

students 180

Onsite

+2,000

+60,000 visitors

+18,000 cultural events

cultural events spectators at

CONTACT US

Tel. 02 670 42 32 | Line@ afbkk\_frenchclass | communication@afthailande.org | www.afthailande.org

Alliance Française is ideally located in the heart of the city, next to Lumphini Park and the One Bangkok site that will attract thousands of visitors weekly