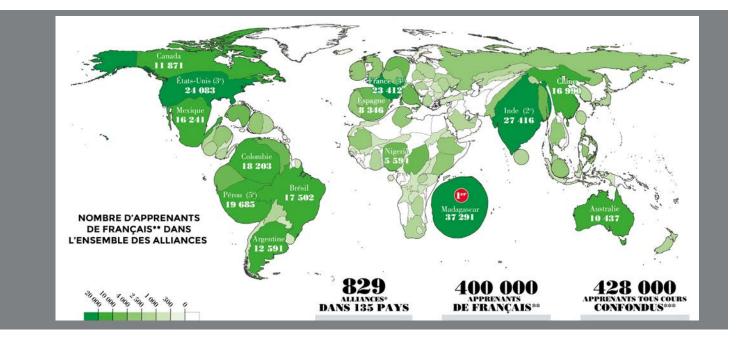

# PART OF THE ALLIANCES FRANÇAISES NETWORK,

the largest cultural network worldwide!

The Alliances Françaises network is present in 135 countries with 829 Alliances Françaises (2023) with more than 400,000 students on all

The network celebrated its 140th anniversary in 2023!

6 FLOORS

**219-SEAT AUDITORIUM** 

g corporate inno

Thanks to your sponsorship, our association can operate, fulfill its missions, and commitments.

Furthermore, by joining the Alliance Française partners' club, your organization becomes associated with our values and can benefit from our brand's image and ecosystem.